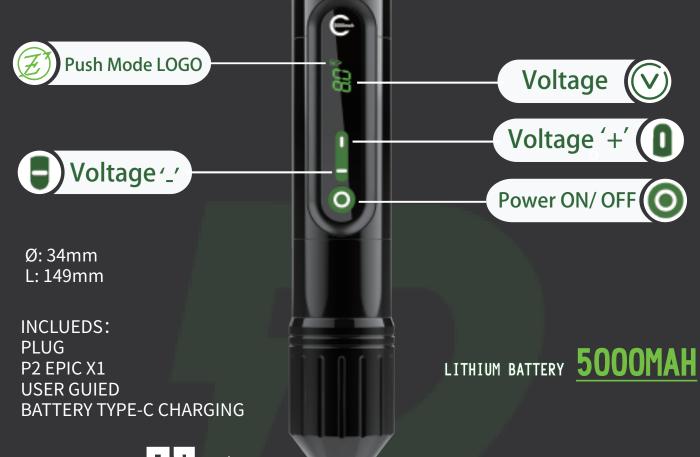

## SPECIFICATIONS

| Motor             | External Rotor<br>Brushless Motor | Material          | Aircraft Aluminum                                |
|-------------------|-----------------------------------|-------------------|--------------------------------------------------|
| Stroken Length    | 3.5mm                             | Operating Voltage | 5 - 12V DC                                       |
| Rpm               | 9000rpm ± 10%                     | Switch Frequency  | 60 - 150 Hz                                      |
| Needle Protrusion | 0 - 4.5 mm                        | Dimensions(Ø X L) | 34 x 149 mm                                      |
| Weight            | 8.82oz (250g)<br>with power pack  |                   | Thank you for reading!<br>WWW.EZTATTOOSUPPLY.COM |