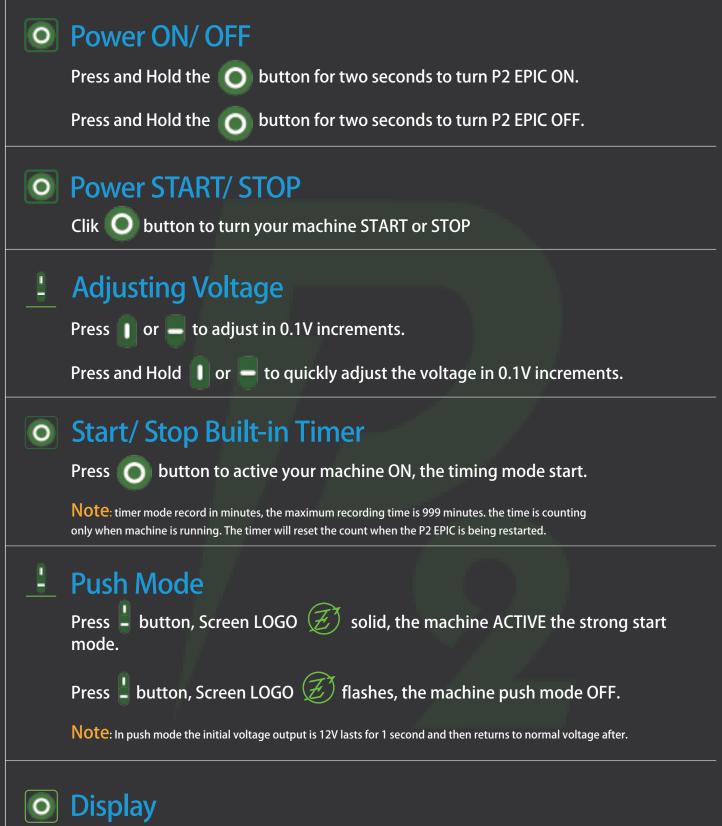

f a @EZTATTOO OFFICAL Created and Manufactured in China by EZ

Voltage, Capacity and Timer display alternately every 5 seconds under the machine working condition.

**NOTICE:** To reduce the risk of injury, the user must read and understand the User manual before using this product, Save these instructions for future reference. -We recommended that use the included charging cable.