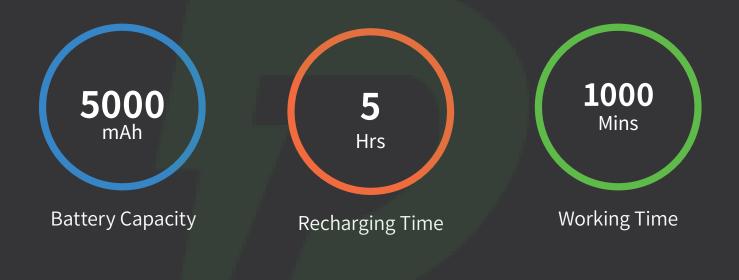

The battery circuitry protects the battery pack from extreme temperature, overdischarge, and over-charge. To protect the battery from damage and prolong its life, The battery pack circuitry will turn off the battery pack if it becomes overloaded or if the temperature becomes too high during use. This may happen in extremely high torque, binding, and stalling situations. The battery pack will shut down for 10s when its operating temperature exceeds 158°F (70°C), and will begin normal operation when it returns to 152°F (67°C).